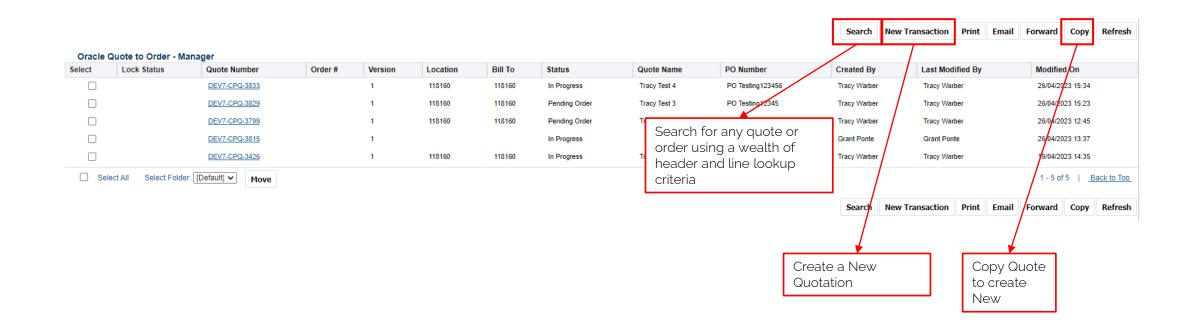

Username is entered in the format flastname@COMPANY

e.g. jsmith@TRAINING

|       | ORACLE | Ξ. |
|-------|--------|----|
|       | CPQ    |    |
| Usern | ame:   |    |
|       |        |    |
| Passv | vord:  |    |
|       |        |    |
|       | Log in |    |
|       |        |    |

#### Home Page Function Buttons

Search

Forward

Copy

Refresh

Email

New Transaction

Print