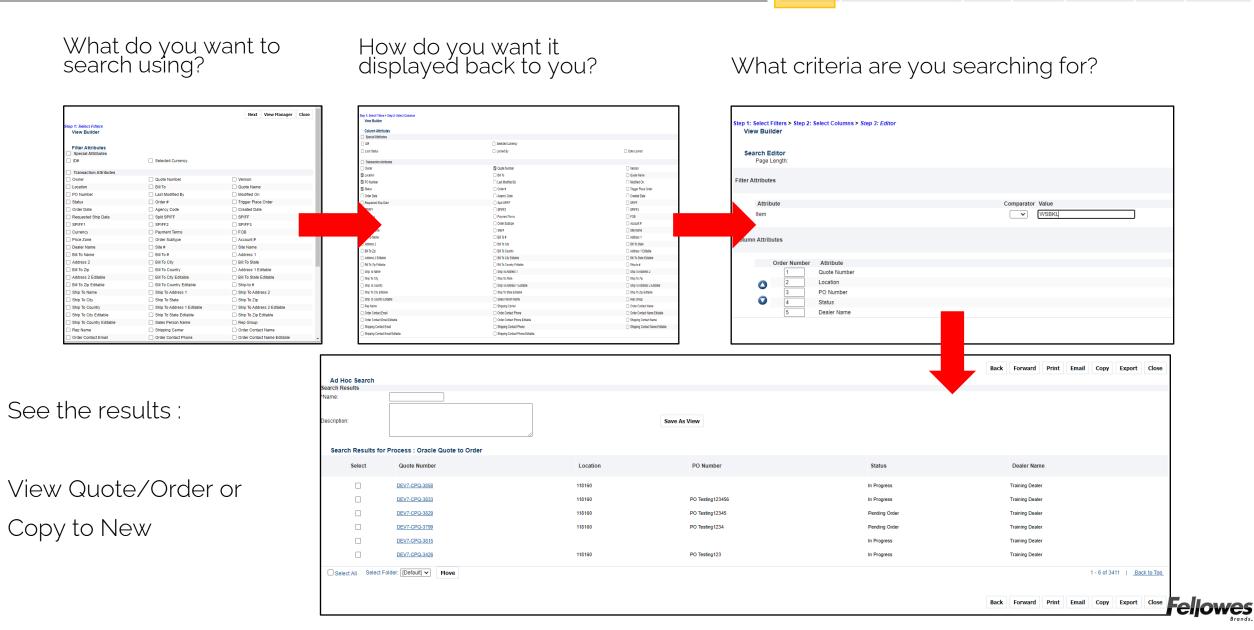

Username is entered in the format flastname@COMPANY

e.g. jsmith@TRAINING

|       | ORACLE | Ξ. |
|-------|--------|----|
|       | CPQ    |    |
| Usern | ame:   |    |
|       |        |    |
| Passv | vord:  |    |
|       |        |    |
|       | Log in |    |
|       |        |    |