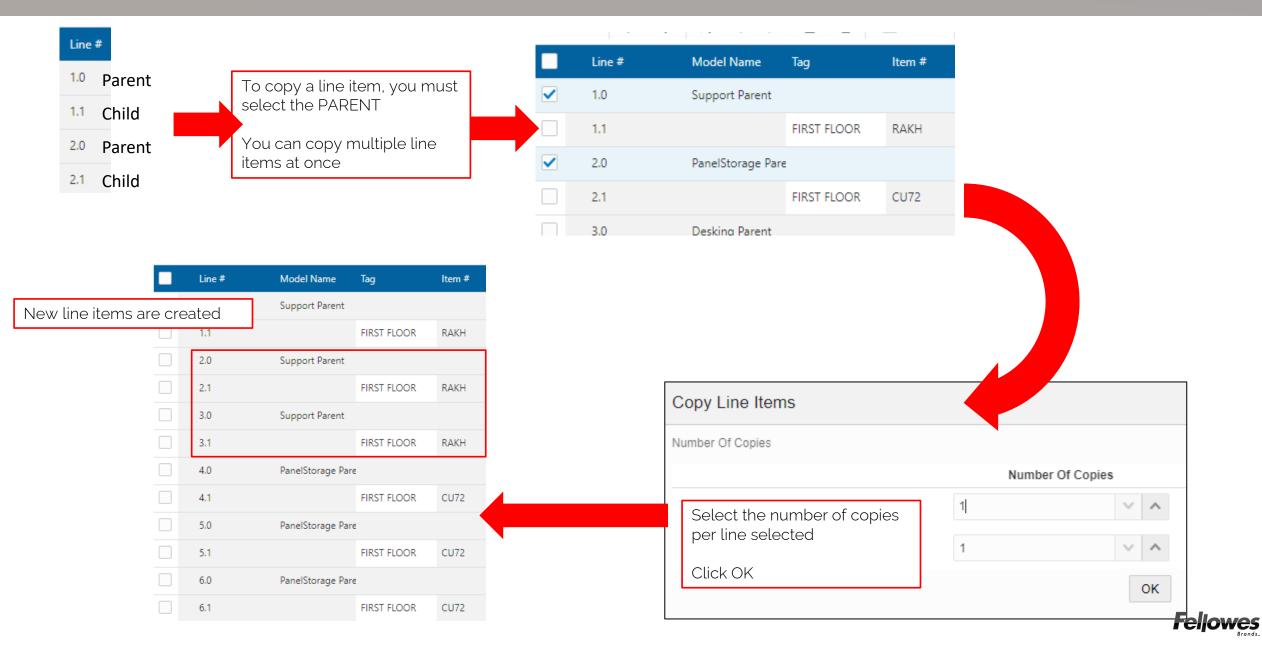

|
| Add to Trar                                                | saction                      |                                     | Please Select Laminate Color |
|                                                            |                              | Edge Color                          | •                            |
|                                                            |                              |                                     | Please Select Edge Color     |
|                                                            |                              |                                     | Feljo                        |

#### Quick Add



#### Line Item Reconfiguration





## Tagging



### Applying the SPA to All Line Items



#### Copy Line Items



#### Freeze Line Item Columns

| Line | Item Details |                   |          |                      |                                              |
|------|--------------|-------------------|----------|----------------------|----------------------------------------------|
|      |              | Group Tag         | TH       | IIRD FLOOR           |                                              |
| Vie  | ew 🔻 🍸 🕎     | <b>寿 ☆ / 直 音</b>  | I Freeze | Add Line Delete L    | ine Export To Exce                           |
|      | Line #       | Model Name Tag    | Item #   | Description Override | Item Description                             |
|      | 1.0          | Support Parent    |          |                      |                                              |
|      | 1.1