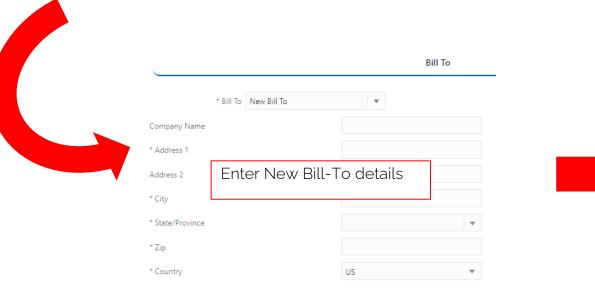

#### Bill & Ship Direct to Customer

|                  |                           | Ship |   |  |
|------------------|---------------------------|------|---|--|
|                  | Ship To New Ship To       | •    |   |  |
| Company Name     |                           |      |   |  |
| * Address 1      |                           |      |   |  |
| Address 2        | Enter New Ship-To details |      |   |  |
| * City           |                           |      |   |  |
| * State/Province |                           |      | • |  |
| * Zip            |                           |      |   |  |
| * Country        |                           | US   | • |  |