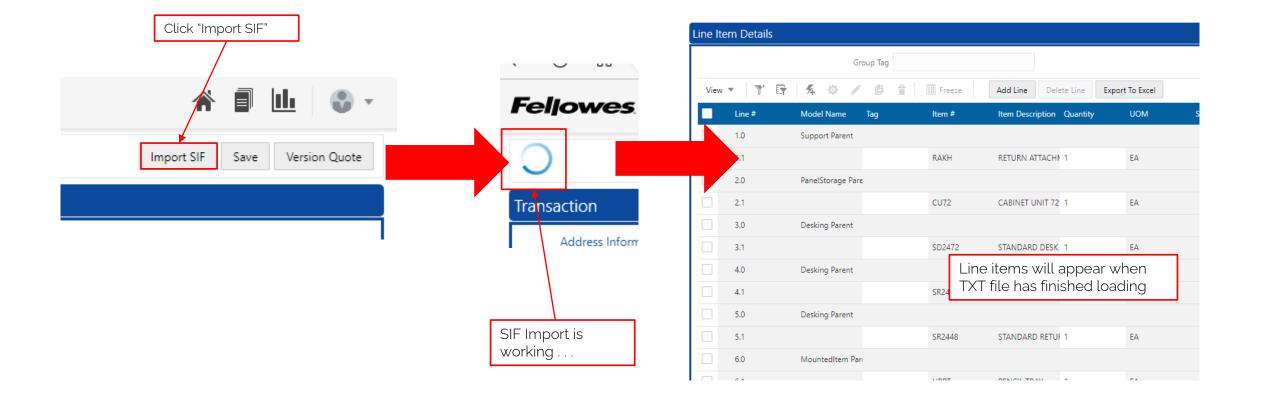

| T                                                                                 |
|                                                    |                                                               | 3rd Salesperson "Full Legal Name"                           | T                                                                                 |
|                                                    |                                                               |                                                             |                                                                                   |

#### Types: Program/Order/Contract/SPA



Feljowes

#### Import TXT (renamed from SIF) Steps 1-3





**Fellowes** 

#### Import TXT (renamed from SIF) Steps 4-6





#### Add Lines

|                                                                    | Click "Add Line"                                                                                        |
|--------------------------------------------------------------------|---------------------------------------------------------------------------------------------------------|
| Line Item Details                                                  | NOTE: Will only be enabled when all<br>Header level mandatory fields have<br>been entered               |
| Group Tag                                                          |                                                                                                         |
| View 🔻 🊏 👫 🏟 🖍 🖆 👕 🕅 Freeze 🛛 Add Line Delete Line Export To Excel |