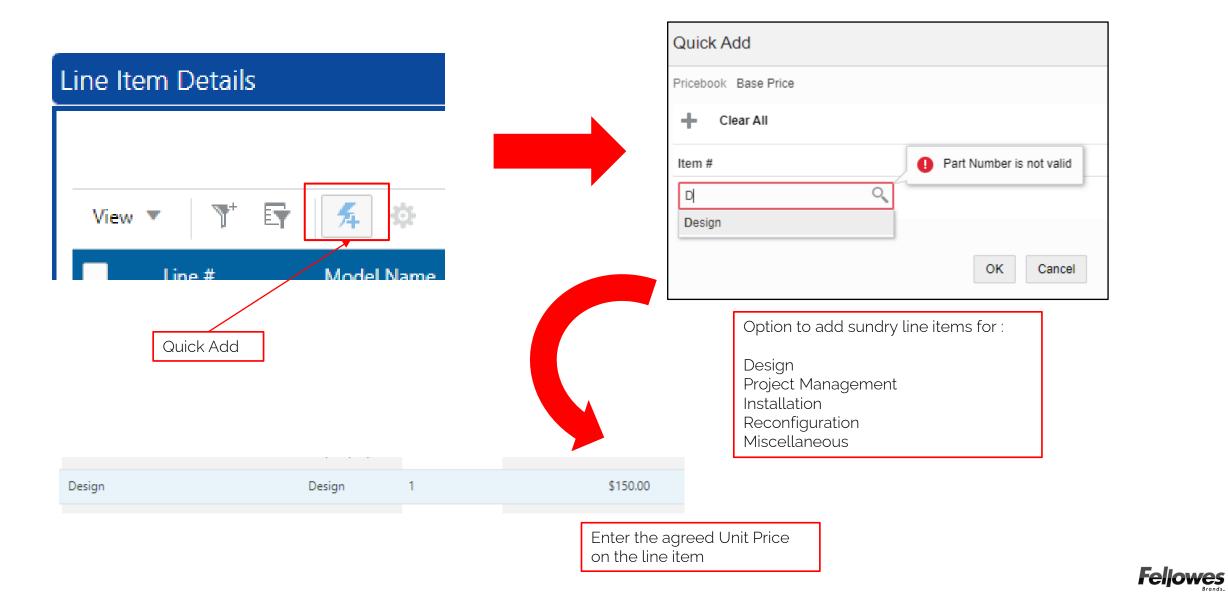

|                              | Laminate Color                      | · ·                          |
| Add to Trar                                                | saction                      |                                     | Please Select Laminate Color |
|                                                            |                              | Edge Color                          | •                            |
|                                                            |                              |                                     | Please Select Edge Color     |
|                                                            |                              |                                     | Feljo                        |

#### Quick Add



#### Line Item Reconfiguration





## Tagging



### Applying the SPA to All Line Items



#### Copy Line Items



#### Freeze Line Item Columns

| Line | Item Details |                   |          |                      |                                              |
|------|--------------|-------------------|----------|----------------------|----------------------------------------------|
|      |              | Group Tag         | TH       | IIRD FLOOR           |                                              |
| Vie  | ew 🔻 🍸 🕎     | <b>寿 ☆ / 直 音</b>  | I Freeze | Add Line Delete L    | ine Export To Exce                           |
|      | Line #       | Model Name Tag    | Item #   | Description Override | Item Description                             |
|      | 1.0          | Su