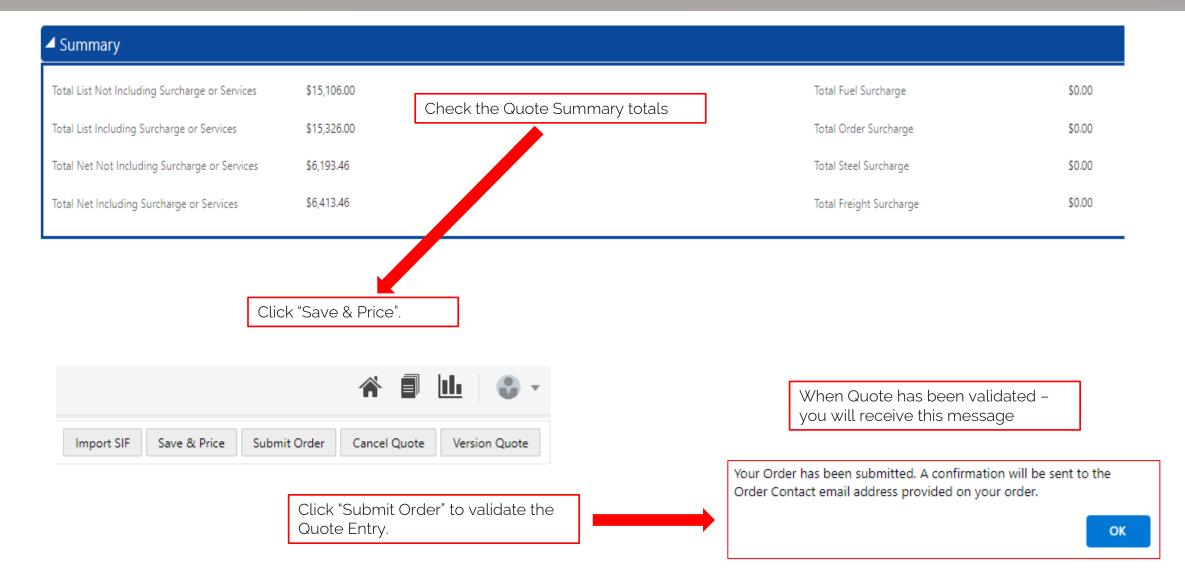

|
|      | 3.0          | Support Parent    |          |                      | e column in position<br>w left to right      |
|      | 3.1          | FIRST FLOOR       | RAKH     | scrolling            | g to the immediate<br>the frozen column      |
|      | 4.0          | PanelStorage Pare |          | light of             |                                              |
|      | 4.1          | FIRST FLOOR       | CU72     |                      | CABINET UNIT 72                              |
|      | 5.0          | PanelStorage Pare |          |                      |                                              |
|      | 5.1          | FIRST FLOOR       | CU72     |                      | CABINET UNIT 72                              |



#### Quote/Order Summary