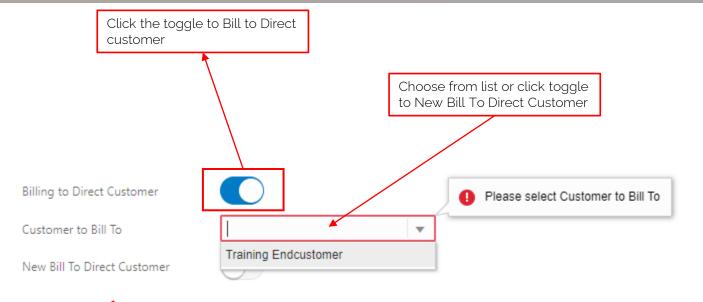

#### Bill & Ship Direct to Customer

|                  |                           | Ship |   |  |
|------------------|---------------------------|------|---|--|
|                  | Ship To New Ship To       | •    |   |  |
| Company Name     |                           |      |   |  |
| * Address 1      |                           |      |   |  |
| Address 2        | Enter New Ship-To details |      |   |  |
| * City           |                           |      |   |  |
| * State/Province |                           |      | • |  |
| * Zip            |                           |      |   |  |
| * Country        |                           | US   | • |  |