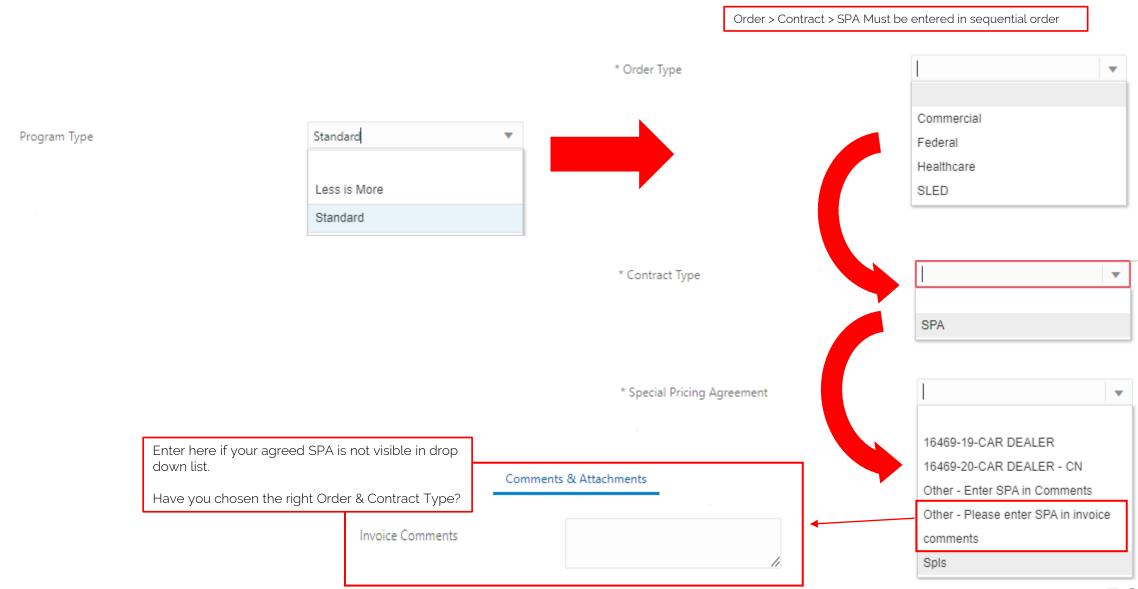

| USD                                                           | 2nd Salesperson "Full Legal Name"                           | T                                                                                 |
|                                                    |                                                               | 3rd Salesperson "Full Legal Name"                           | T                                                                                 |
|                                                    |                                                               |                                                             |                                                                                   |

#### Types: Program/Order/Contract/SPA



Feljowes

#### Import TXT (renamed from SIF) Steps 1-3





**Fellowes** 

#### Import TXT (renamed from SIF) Steps 4-6





#### Add Lines

|                                                                    | Click "Add Line"                                                                                        |
|--------------------------------------------------------------------|---------------------------------------------------------------------------------------------------------|
| Line Item Details                                                  | NOTE: Will only be enabled when all<br>Header level mandatory fields have<br>been entered               |
| Group Tag                                                          |