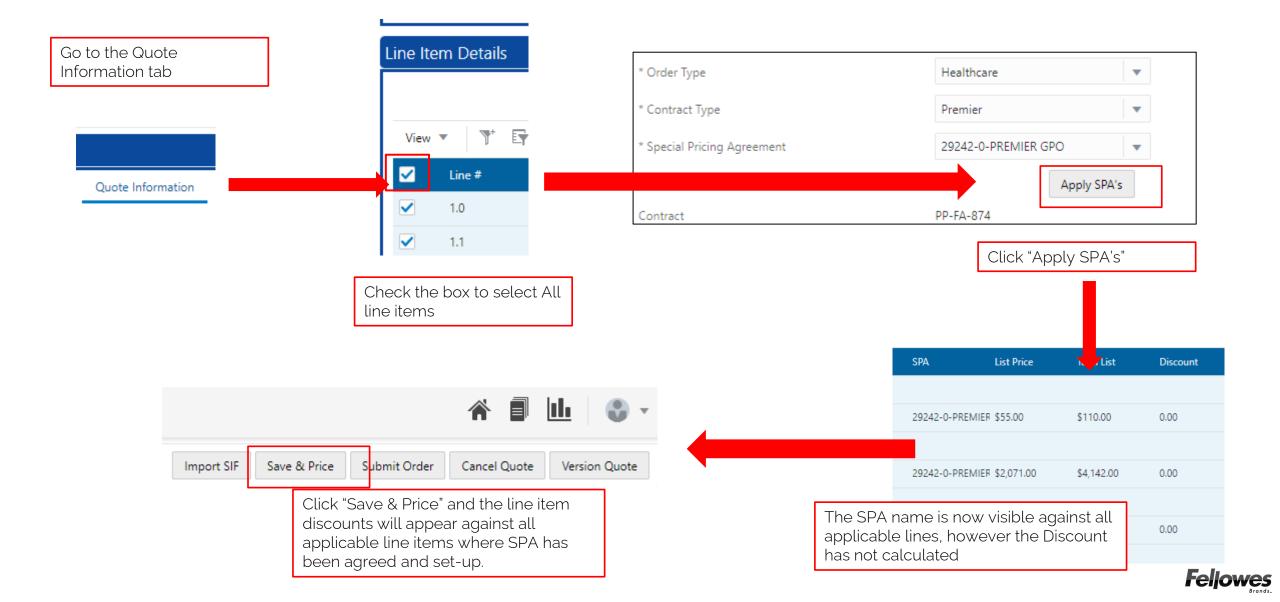

| · ·                          |
| Add to Trar                                                | saction                      |                                     | Please Select Laminate Color |
|                                                            |                              | Edge Color                          | •                            |
|                                                            |                              |                                     | Please Select Edge Color     |
|                                                            |                              |                                     | Feljo                        |

#### Quick Add



#### Line Item Reconfiguration





## Tagging



### Applying the SPA to All Line Items



#### Copy Line Items



#### Freeze Line Item Columns

| Line | Item Details |                   |          |                      |                                              |
|------|--------------|-------------------|----------|----------------------|----------------------------------------------|
|      |              | Group Tag         | TH       | IIRD FLOOR           |                                              |
| Vie  | ew 🔻 🍸 🕎     | <b>寿 ☆ / 直 音</b>  | I Freeze | Add Line Delete L    | ine Export To Exce                           |
|      | Line #       | Model Name Tag    | Item #   | Description Override | Item Description                             |
|      | 1.0          | Support Parent    |          |                      |