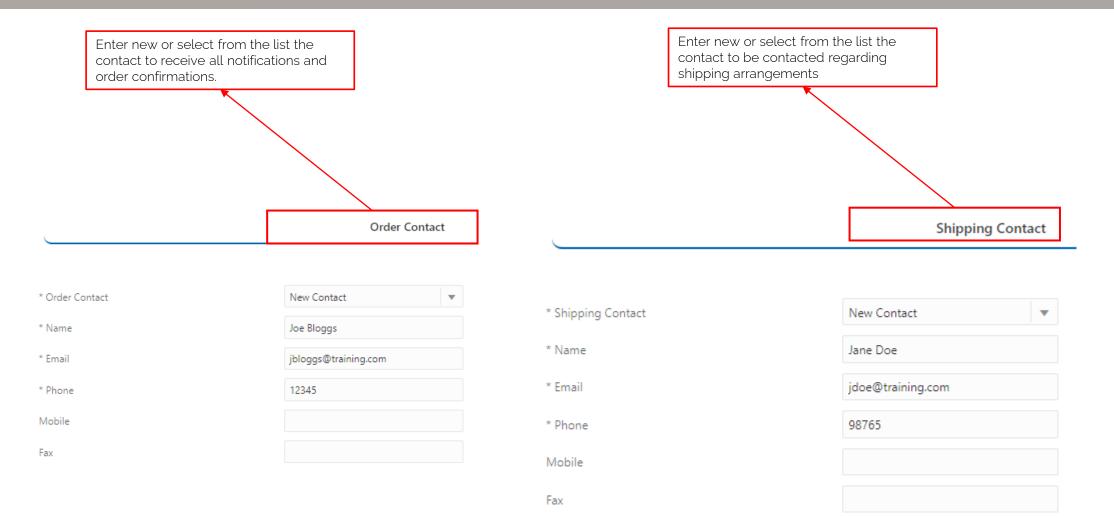

|           |
|                                                      |                                  |                                                   |                       |                                                                    |           |
| •                                                    |                                  | [                                                 | _                     |                                                                    |           |
|                                                      |                                  | Is this order shipping to a residential address ? |                       | Foggle On – will incur<br>an additional fee at<br>_ine Item level. |           |



#### Order Contacts



#### **Quote Information**

| Move to this tab                                   |                                                               |                                                             |                                                                                   |
|----------------------------------------------------|---------------------------------------------------------------|-------------------------------------------------------------|-----------------------------------------------------------------------------------|
| Transaction                                        |                                                               |                                                             |