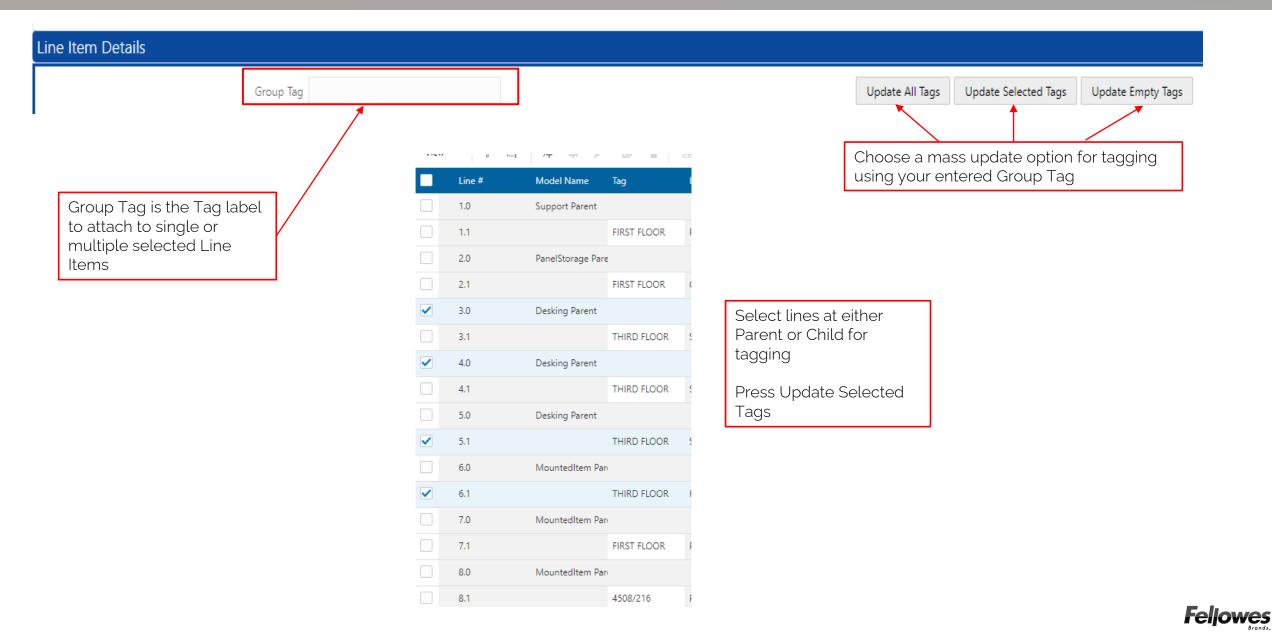

| Laminate Color                      | · ·                          |
| Add to Trar                                                | saction                      |                                     | Please Select Laminate Color |
|                                                            |                              | Edge Color                          | •                            |
|                                                            |                              |                                     | Please Select Edge Color     |
|                                                            |                              |                                     | Feljo                        |

#### Quick Add



#### Line Item Reconfiguration





## Tagging



### Applying the SPA to All Line Items



#### Copy Line Items



#### Freeze Line Item Columns

| Line | Item Details |                   |          |                      |                                              |
|------|--------------|-------------------|----------|----------------------|----------------------------------------------|
|      |              | Group Tag         | TH       | IIRD FLOOR           |                                              |
| Vie  | ew 🔻 🍸 🕎     | <b>寿 ☆ / 直 音</b>  | I Freeze | Add Line Delete L    | ine Export To Exce                           |
|      | Line #       | Model Name Tag    | Item #   | Description Override | Item Description                             |
|      | 1.0          | Support Parent    |          |