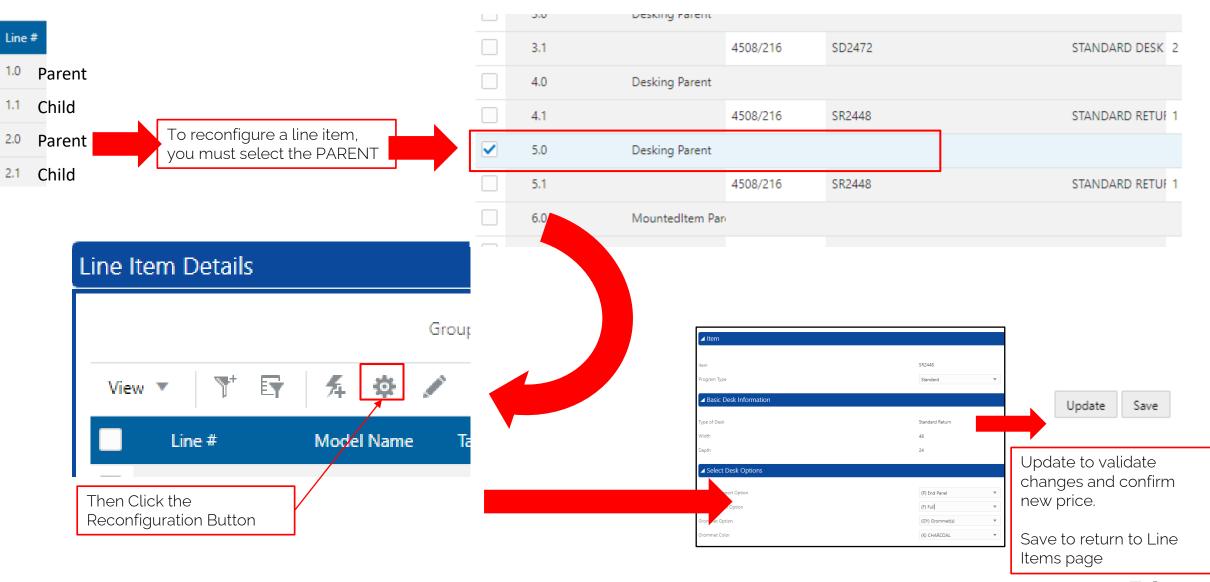

| Laminate Color                      | · ·                          |
| Add to Trar                                                | saction                      |                                     | Please Select Laminate Color |
|                                                            |                              | Edge Color                          | •                            |
|                                                            |                              |                                     | Please Select Edge Color     |
|                                                            |                              |                                     | Feljo                        |

#### Quick Add



#### Line Item Reconfiguration





## Tagging



### Applying the SPA to All Line Items



#### Copy Line Items



#### Freeze Line Item Columns

| Line | Item Details |                   |          |                      |                                              |
|------|--------------|-------------------|----------|----------------------|----------------------------------------------|
|      |              | Group Tag         | TH       | IIRD FLOOR           |                                              |
| Vie  | ew 🔻 🍸 🕎     | <b>寿 ☆ / 直 音</b>  | I Freeze | Add Line Delete L    | ine Export To Exce                           |
|      | Line #       | Model Name Tag    | Item #   | Description Override | Item Description                             |
|      | 1.0          | Support Parent    |          |