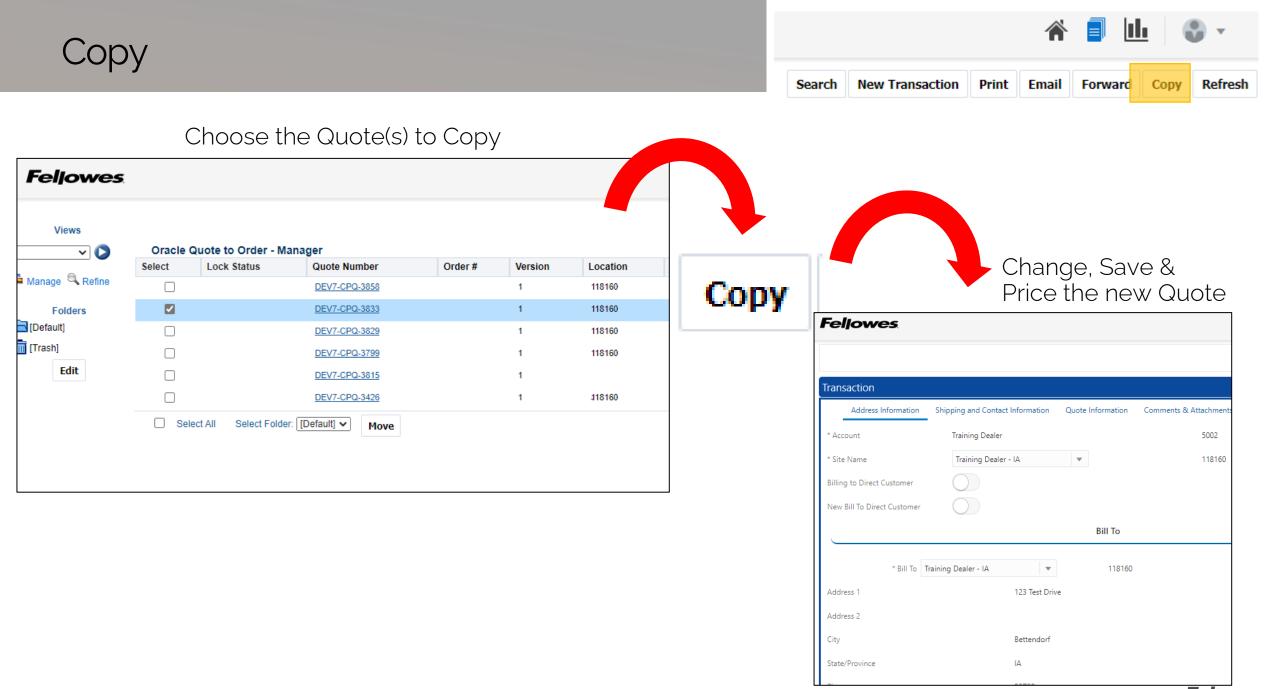

#### Home Page Function Buttons

Search

Forward

Copy

Refresh

Email

New Transaction

Print