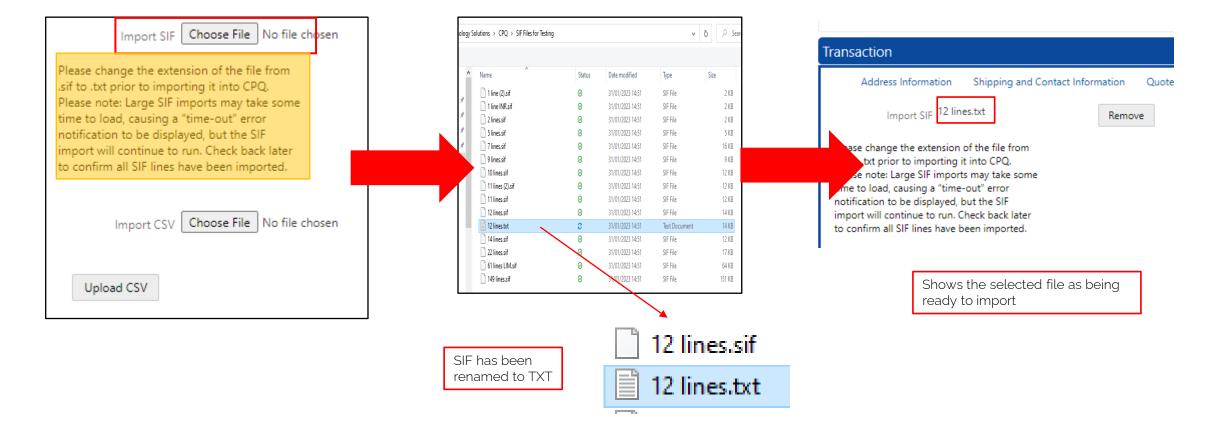

| 2nd Salesperson "Full Legal Name"                           | T                                                                                 |
|                                                    |                                                               | 3rd Salesperson "Full Legal Name"                           | T                                                                                 |
|                                                    |                                                               |                                                             |                                                                                   |

#### Types: Program/Order/Contract/SPA



Feljowes

#### Import TXT (renamed from SIF) Steps 1-3





**Fellowes** 

#### Import TXT (renamed from SIF) Steps 4-6





#### Add Lines

|                                                                    | Click "Add Line"                                                                                        |
|--------------------------------------------------------------------|---------------------------------------------------------------------------------------------------------|
| Line Item Details                                                  | NOTE: Will only be enabled when all<br>Header level mandatory fields have<br>been entered               |
| Group Tag                                                          |                                                                                                         |
| View 🔻